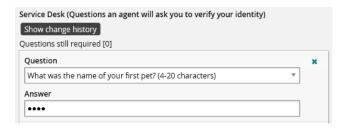

#### STEP 7

Select the question you wish to change from the Question drop down list. Enter the answer in the Answer field.

You can also add another question.