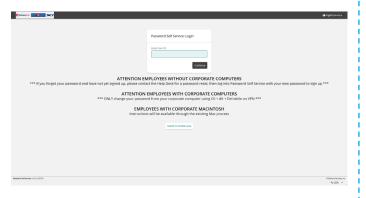

## PASSWORD SELF SERVICE



## **UPDATE SECURITY QUESTIONS**

#### STEP 1

Go to canadapost.ca and click Forgot your password? on Intrapost.



#### STEP 2

Welcome to the Password Self Service logon page.



#### STEP 3

Enter your User ID. Your User ID can be found on your pay statement beside your Employee ID. Click the Continue button.



#### STEP 4

You have 3 choices: **Use password, Answer security questions OR Mobile Device.** Click the option you need. For this example, the **Use Password** option is selected.



#### STEP 5

Enter your password (same password used to login to Intrapost). Click the Log in button.





## PASSWORD SELF SERVICE



### **UPDATE SECURITY QUESTIONS**

#### STEP 6

Under My Profile click Update security questions.



#### STEP 7

Select the question you wish to change from the Question drop down list. Enter the answer in the Answer field.

You can also add another question.



#### STEP 8

Click the **Update** button.

Update

#### STEP 9

You can test yo