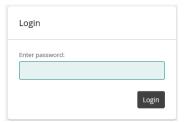

#### STEP 5

Enter your password (same password used to login to Intrapost). Click the Log in button.