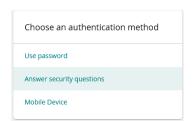

#### STEP 4

You have 3 choices: **Use password, Answer security questions OR Mobile Device.** Click the option you need. For this example, the **Use Password** option is selected.