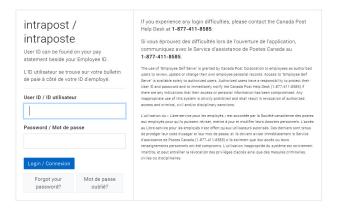

## PASSWORD SELF SERVICE



## **UPDATE SECURITY QUESTIONS**

#### STEP 1

Go to canadapost.ca and click Forgot your password? on Intrapost.



#### STEP 2

Welcome to the Password Self Service logon page.



#### STEP 3

Enter your User ID. Your User ID can be found on your pay statement beside your Employee ID. Click the Continue button.



#### STEP 4

You have 3 choices: **Use password, Answer security questions OR Mobile Device.** Click the option you need. For this example, the **Use Password** option is selected.



#### STEP 5

Enter your password (same password used to login to Intrapost). Click the Log in button.





## PASSWORD SELF SERVICE



### **UPDATE SECURITY QUESTIONS**

#### STEP 6

Under My Profile click Update security questions.



#### STEP 7

Select the question you wish to change from the Question drop down list. Enter the answer in the Answer field.

You can also add another question.



#### STEP 8

C