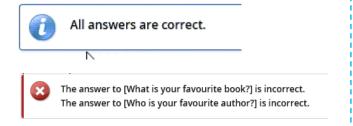

#### **STEP 11**

You will see an "All answers are correct." or a "One or more answers are incorrect." message in the top left.