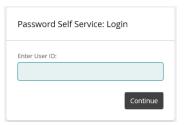

#### STEP 3

Enter your User ID. Your User ID can be found on your pay statement beside your Employee ID. Click the Continue button.