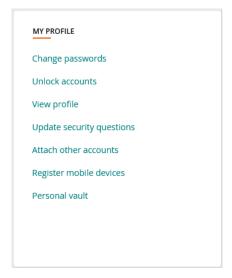

## PASSWORD SELF SERVICE



## **UPDATE SECURITY QUESTIONS**

#### STEP 1

Go to canadapost.ca and click Forgot your password? on Intrapost.



#### STEP 2

Welcome to the Password Self Service logon page.



#### STEP 3

Enter your User ID. Your User ID can be found on your pay statement beside your Employee ID. Click the Continue button.



#### STEP 4

You have 3 choices: **Use password, Answer security questions OR Mobile Device.** Click the option you need. For this example, the **Use Password** option is selected.



#### STEP 5

Enter your password (same password used to login to Intrapost). Click the Log in button.





## PASSWORD SELF SERVICE



### **UPDATE SECURITY QUESTIONS**

#### STEP 6

Under My Profile click Update security questions.



#### STEP 7

Select the question you wish to change from the Question drop down list. Enter the answer in the Answer field.

You can also add another question.



#### STEP 8

Click the **Update** button.

Update

#### STEP 9

You can test your security questions. Click **Try to answer security questions to verify that you remember the correct answers** at the bottom of the screen.

Try to answer security questions, to verify that you remember the correct answers.

#### **STEP 10**

Answer each question and click the **Continue** button.

| What was the name of your first pet?                           |  |
|----------------------------------------------------------------|--|
| Where did you travel for the first time?                       |  |
| What was the color of your first car?